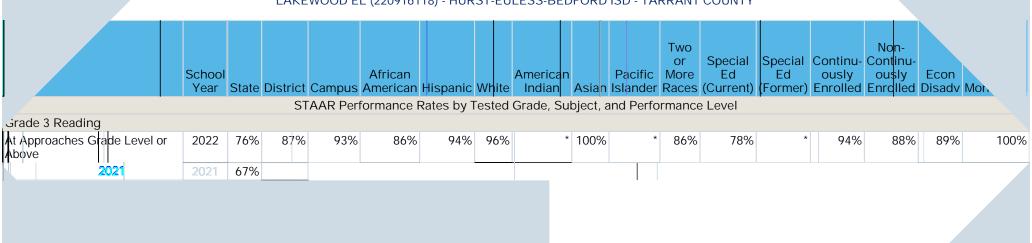

### Texas Education Agency 2021-22 STAAR Performance (TAPR)

LAKEWOOD EL (220916118) - HURST-EULESS-BEDFORD ISD - TARRANT COUNTY

# Texas Education Agency 2021-22 STAAR Performance (TAPR) LAKEWOOD EL (220916118) - HURST-EULESS-BEDFORD ISD - TARRANT COUNTY

|                                       | School<br>Year |     | District | Campus | African<br>American | Hispanic |     | American<br>Indian |     | Pacific<br>Islander |     | Special<br>Ed<br>(Current) | Ed | ously | Non-<br>Continu-<br>ously<br>Enrolled | Econ | EB EL (Current & Monitored) |
|---------------------------------------|----------------|-----|----------|--------|---------------------|----------|-----|--------------------|-----|---------------------|-----|----------------------------|----|-------|---------------------------------------|------|-----------------------------|
| Reading and Mathematics               | 2022           | 31% | 49%      | 39%    | 45%                 | 13%      | 53% | -                  | 71% | *                   | 25% | 0%                         | *  | 45%   | 25%                                   | 33%  | 50%                         |
|                                       | 2021           | 24% | 33%      | 36%    | 22%                 | 31%      | 46% | -                  | *   | *                   | 67% | 7%                         | *  | 38%   | 30%                                   | 27%  | 23%                         |
| Reading and Mathematics Including EOC | 2022           | 31% | 49%      | 39%    | 45%                 | 13%      | 53% | -                  | 71% | *                   | 25% | 0%                         | *  | 45%   | 25%                                   | 33%  | 50%                         |
|                                       | 2021           | 24% | 33%      | 36%    | 22%                 | 31%      | 46% | -                  | *   | *                   | 67% | 7%                         | *  | 38%   | 30%                                   |      |                             |